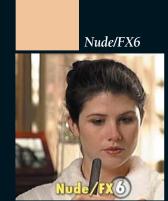

The Nude/FX filters infuse the background image with the representative filter color, blending skin tone and warmth to the scene. They are perfect for headshots, close-ups and whenever a lot of skin is showing in the image.

Nude/FX filters are available in densities 1, 2, 3, 4, 5 and 6 in professional sizes 4x4, 4x5.650, 6.6x6.6, 138mm and 4-1/2" and will be available in screw-in sizes 52mm-82mm for the digital and still photographer and videographer.